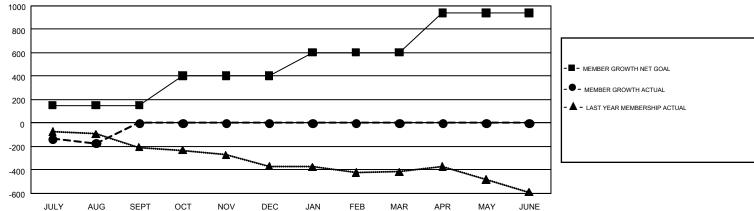

## GMT MONTHLY MEMBERSHIP PROGRESS REPORT

Results as of: 8/31/2019

REPORT DOES NOT INCLUDE CLUBS IN UNDISTRICTED AREAS.

GMT Constitutional Area 3, Group D

**OPEN** 

| Clubs         |               |              |               | Members               |                           |                         |                                                    |  |
|---------------|---------------|--------------|---------------|-----------------------|---------------------------|-------------------------|----------------------------------------------------|--|
|               | RESULTS FO    | OR 2019-2020 |               | RESULTS FOR 2019-2020 |                           |                         |                                                    |  |
| QUARTER       | NEW CLUB GOAL | NEW CLUBS    | DROPPED CLUBS | QUARTER               | MEMBER GROWTH NET<br>GOAL | MEMBER GROWTH<br>ACTUAL | DROPPED<br>MEMBERS ACTUAL<br>(including transfers) |  |
| JULY/AUG/SEPT | 1             | 0            | 4             | JULY/AUG/SEPT         | 152                       | 140                     | 297                                                |  |
| OCT/NOV/DEC   | 3             | 0            | 0             | OCT/NOV/DEC           | 253                       | 0                       | 0                                                  |  |
| JAN/FEB/MAR   | 2             | 0            | 0             | JAN/FEB/MAR           | 198                       | 0                       | 0                                                  |  |
| APR/MAY/JUNE  | 5             | 0            | 0             | APR/MAY/JUNE          | 336                       | 0                       | 0                                                  |  |