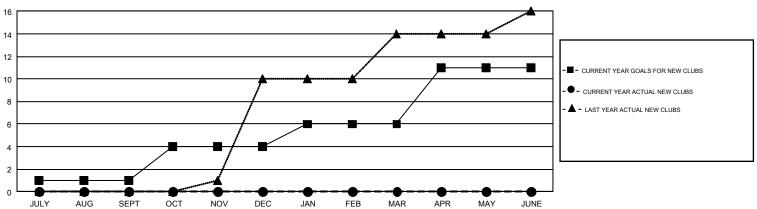

## GMT MONTHLY MEMBERSHIP PROGRESS REPORT

Results as of: 8/31/2019

REPORT DOES NOT INCLUDE CLUBS IN UNDISTRICTED AREAS.

GMT Constitutional Area 3, Group D

**OPEN** 

| Clubs         |               |              |               | Members               |                           |                         |                                                    |  |
|---------------|---------------|--------------|---------------|-----------------------|---------------------------|-------------------------|----------------------------------------------------|--|
|               | RESULTS FO    | OR 2019-2020 |               | RESULTS FOR 2019-2020 |                           |                         |                                                    |  |
| QUARTER       | NEW CLUB GOAL | NEW CLUBS    | DROPPED CLUBS | QUARTER               | MEMBER GROWTH NET<br>GOAL | MEMBER GROWTH<br>ACTUAL | DROPPED<br>MEMBERS ACTUAL<br>(including transfers) |  |
| JULY/AUG/SEPT | 1             | 0            | 4             | JULY/AUG/SEPT         | 152                       | 140                     | 297                                                |  |
| OCT/NOV/DEC   | 3             | 0            | 0             | OCT/NOV/DEC           | 253                       | 0                       | 0                                                  |  |
| JAN/FEB/MAR   | 2             | 0            | 0             | JAN/FEB/MAR           | 198                       | 0                       | 0                                                  |  |
| APR/MAY/JUNE  | 5             | 0            | 0             | APR/MAY/JUNE          | 336                       | 0                       | 0                                                  |  |